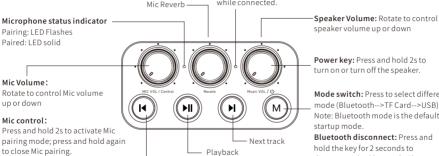

#### Mode indicator

Short press: Play/Pause

LED flashes while waiting for Bluetooth pairing; LED solid while connected

Previous track

Power key: Press and hold 2s to turn on or turn off the speaker.

Mode switch: Press to select different mode (Bluetooth-->TF Card-->USB) Note: Bluetooth mode is the default

Bluetooth disconnect: Press and hold the key for 2 seconds to disconnect the Bluetooth. Shortpress the playback key to reconnect to the last paired device.

#### Sound effect

Press to switch mode: Amplify--Karaoke

**USB Sound Card:** Power on the speaker, connect the phone or computer with the data cable, press the M key to switch to the USB sound card mode, and you can play the music from your phone or computer with cable.

### 1. Turn on the speaker

Press and hold the power key for 2 seconds to turn on the speaker with a prompt sound. Speaker enter Bluetooth pairing mode. The Bluetooth LED indicator will flash.

#### 2. Connect to a Bluetooth device

Go to the Bluetooth menu of the device and search for "Mlove BV670 Plus". The indicator light for the mode key will stay on once connected followed by a prompt tone.

Keep the device Bluetooth on, it will automatically connect to the device in next use.

Bluetooth disconnect: Long press M key for 2 seconds to disconnect Bluetooth and clear paired list.