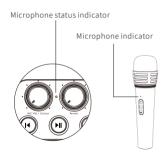

#### Mode indicator

Short press: Play/Pause

LED flashes while waiting for Bluetooth pairing; LED solid while connected

Previous track

Power key: Press and hold 2s to turn on or turn off the speaker.

Mode switch: Press to select different mode (Bluetooth-->TF Card-->USB) Note: Bluetooth mode is the default

Bluetooth disconnect: Press and hold the key for 2 seconds to disconnect the Bluetooth. Shortpress the playback key to reconnect to the last paired device.

#### Sound effect

Press to switch mode: Amplify--Karaoke

**USB Sound Card:** Power on the speaker, connect the phone or computer with the data cable, press the M key to switch to the USB sound card mode, and you can play the music from your phone or computer with cable.

#### Connecting wireless microphone to speaker

- 1. Turn on the speaker, start-up status is microphone pairing mode. While the microphone status LED flashes, waiting for wireless microphone to pair.
- 2. Press and hold the power key for 2 seconds to turn on the microphone. It will search the speaker and connect to it. The microphone indicator and microphone status indicator LEDs stay on after successful connection.