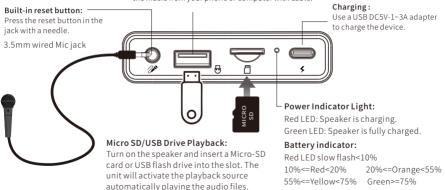

#### Connecting wireless microphone to speaker

- 1. Turn on the speaker, start-up status is microphone pairing mode. While the microphone status LED flashes, waiting for wireless microphone to pair.
- 2. Press and hold the power key for 2 seconds to turn on the microphone. It will search the speaker and connect to it. The microphone indicator and microphone status indicator LEDs stay on after successful connection.

#### Others

01-Speaker supports 2 wireless microphones. Turn on 2pcs wireless microphones, they will pair to the speaker automatically. 02-After successful connection, microphone will pair automatically to the speaker with a 30 seconds time limit. If connection failed within 30s time limit, the microphone will go to pairing status. 03-The Mic control mode exists if no microphone connects to the speaker within 10min. Press and hold "Mic control" key to activate the function if you need it.

#### **Basic parameters**

Type: Portable Karaoke speaker Charging: USB DC5V-3A(Max)

#### **Technical parameters**

Drivers: 4 inch full frequency speaker
Bass enhence: 106\*122mm radiator
Formats: MP3/WMA/WAV/FLAC/APE (Micro SD Card/USB drive)

Product size: 160x118x210mm
Product weight: 1.18kg (without microphone)