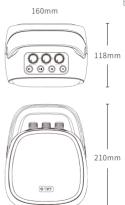

#### **Technical parameters**

Drivers: 4 inch full frequency speaker
Bass enhence: 106\*122mm radiator
Formats: MP3/WMA/WAV/FLAC/APE (Micro SD Card/USB drive)

Product size: 160x118x210mm
Product weight: 1.18kg (without microphone)