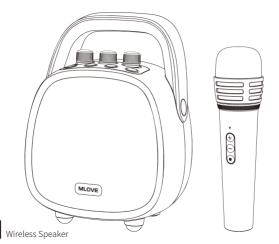

1 X Speaker

1 X Wireless Microphone

1 X USB Type-C charging cable

1 X User Manual

#### Mode indicator

Short press: Play/Pause

LED flashes while waiting for Bluetooth pairing; LED solid while connected

Previous track

Power key: Press and hold 2s to turn on or turn off the speaker.

Mode switch: Press to select different mode (Bluetooth-->TF Card-->USB) Note: Bluetooth mode is the default

#### Sound effect

Press to switch mode: Amplify--Karaoke

**USB Sound Card:** Power on the speaker, connect the phone or computer with the data cable, press the M key to switch to the USB sound card mode, and you can play the music from your phone or computer with cable.