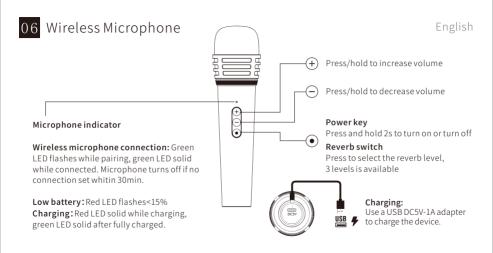

## 07 Wireless Microphone Connection

#### Connecting wireless microphone to speaker

- 1. Turn on the speaker, start-up status is microphone pairing mode. While the microphone status LED flashes, waiting for wireless microphone to pair.
- 2. Press and hold the power key for 2 seconds to turn on the microphone. It will search the speaker and connect to it. The microphone indicator and microphone status indicator LEDs stay on after successful connection.

#### Others

01-Speaker supports 2 wireless microphones. Turn on 2pcs wireless microphones, they will pair to the speaker automatically. 02-After successful connection, microphone will pair automatically to the speaker with a 30 seconds time limit. If connection failed within 30s time limit, the microphone will go to pairing status. 03-The Mic control mode exists if no microphone connects to the speaker within 10min. Press and hold "Mic control" key to activate the function if you need it.

### 09 Microphone Specifications

#### **Basic parameters**

Battery:1500mAh Charging: USB Type-C DC5V-1A Charging time: about 3.5h

Product size:178mm(L)\*46.8mm(H)\*46.8mm(W) Product weight:137g