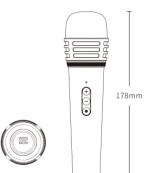

#### **Basic parameters**

Battery:1500mAh Charging: USB Type-C DC5V-1A Charging time: about 3.5h

Product size:178mm(L)\*46.8mm(H)\*46.8mm(W) Product weight:137g