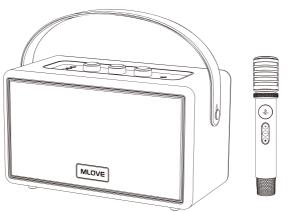

**MLOVE** 

A300

Portable Karaoke Speaker

**USER MANUAL** 

### 02 Packing List

Portable Speaker 1pc

Wireless Microphone 1pc

USB Type-C Charging Cable 1pc

User Manual 1pc

### 03 Buttons Guidance

**Modes Switch:** Short press to switch different modes (Bluetooth  $\rightarrow$  U disk  $\rightarrow$  AUX IN)

Note:Bluetooth mode is the default startup mode

**Bluetooth disconnection:** Long press the M button for 2 seconds to disconnect from the current device and enter pairing mode.

Playback: Short press while playing music: Play/Pause

**Bluetooth:** Indicator light flashes, waiting for the bluetooth pairing, the indictor will keep on once connected.

- AUX IN indicator light
- USB Drive indicator light
- o B SD Card indicator light

**Power Button:** Long press 2s to turn on or turn off.

Reset:Long press 8s to reset.

**Power indicator light:** Solid red LED while charging, solid green LED once fully charged.

**Battery indicator:**Red slow flash<10% 10%<=Red<20% 20%<=0range<55% 55%<=Yellow<75% Green>=75%

Long Press:Previous song Short Press:Next song