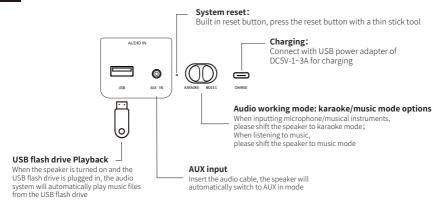

### 03 Buttons Guidance

**Modes Switch:** Short press to switch different modes (Bluetooth  $\rightarrow$  U disk  $\rightarrow$  AUX IN)

Note:Bluetooth mode is the default startup mode

**Bluetooth disconnection:** Long press the M button for 2 seconds to disconnect from the current device and enter pairing mode.

Playback: Short press while playing music: Play/Pause

**Bluetooth:** Indicator light flashes, waiting for the bluetooth pairing, the indictor will keep on once connected.

- AUX IN indicator light
- USB Drive indicator light
- o B SD Card indicator light

**Power Button:** Long press 2s to turn on or turn off.

Reset:Long press 8s to reset.

**Power indicator light:** Solid red LED while charging, solid green LED once fully charged.

**Battery indicator:**Red slow flash<10% 10%<=Red<20% 20%<=0range<55% 55%<=Yellow<75% Green>=75%

Long Press:Previous song Short Press:Next song