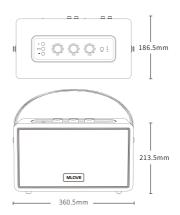

#### Portable Speaker Specification

Audio type: Portable karaoke speaker

Charging method: USB Type-C DC5V-3A maximum

Charging time: About 6.5 hours (for adapters above 5V/3A)

Speaker unit: 5.25 inch subwoofer+2 inch tweeter \* 2

Speaker unit: 5.25 inch s

Bass Enhancement: Bass Duct

Input interface: 6.5mm microphone or instrument input/

AUX IN 3.5mm input/USB drive

Playable formats: MP3, WMA, WAV, FLAC, APE (USB drive)
Product size: W360 5 × H213 5 × D186 5mm

Product weight: 5.19kgs (excluding microphone)