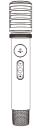

### 02 Packing List

Portable Speaker 1pc

Wireless Microphone 1pc

USB Type-C Charging Cable 1pc

User Manual 1pc

#### 07 Wireless microphone function indicator

02 Press and hold the power button on the wireless microphone for 2 seconds to turn on microphone. Microphone screen flashes during pairing, and solid light while connect successfully.