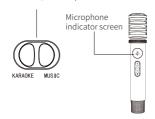

#### Audio MUSIC modes:

KARAOKE/MUSIC options

#### Wireless microphone and audio pairing

01 Turn on the speaker, set the audio working mode to karaoke mode on the back. The speaker will initiate pairing status, waiting for wireless microphone to pair and connect.

03 If the speaker is in MUSIC mode (check back panel), both wired and wireless microphone functions are shut off. To initiate microphone function, please switch the button on the back to KARAOKE mode and then the microphone can pair the speaker.