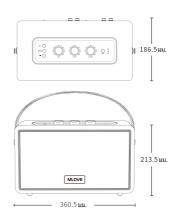

Speaker unit: 5.25 inch s

Bass Enhancement: Bass Duct

Input interface: 6.5mm microphone or instrument input/

AUX IN 3.5mm input/USB drive

Playable formats: MP3, WMA, WAV, FLAC, APE (USB drive)
Product size: W360 5 × H213 5 × D186 5mm

#### ข้อมูลจำเพาะของลำโพงคาราโอเกะพกพา

ประเภท สำโพงคาราโอเกะพกพา

วิธีขาร์จ USB Type-C กระแสไฟสูงสุด 5V/3A เวลาในการชาร์จ ประมาณ 6.5 ชั่วโมง (สำหรับอะแดปเดอร์ที่มีคามากกว่า 5V/3A)

ตอกลำโพง 5.25นิ้ว 1 ตัว 2นิ้ว 2 ตัว

Bass Enhancement ช่องระบายเบส ช่องการเพื่อแต่อ ช่องเสียกไม่โครโฟน 6.5 มม หรือช่องเสียกแครื่องอนตรี / ช่อง AUX 3.5 มม

/ ช่อง USBรูปแบบไฟล์ที่รองรับ

รูปแบบไฟล์ที่รองรับ MP3, WMA, WAV, FLAC, APE (จาก USB) ชนาด กว้าง 360.5 มม. x สูง 213.5 มม. x ลึก 186.5 มม.

#### Portable Speaker Specification

အသံအမျိုးအစား- ခရီးဆငေင်ကာရာအိုကစေပီကာ အားသွင်းနည်းလမ်း- USB Type-C DC5V-3A အများဆုံး

အားသွင်းချိန်- 6.5 နာရီခန့် (5V/3A အထက် adapter အတွက်) စပီကာယူနှစ်- 5.25 လက်မ subwoofer + 2 လက်မ tweeter\* 2

Bass မင္ခြိတင်မှ- Bass Duct ၊

ထည့်သွင်းမှ အင်တာဖစ့စ်- 6.5mm မိုက်ခရိုဖုန်း သို့မဟုတ် တူရိယာထည့်သွင်းမှ/

AUX တွင် 3.5mm အဝင်/USB ဒရိုက် ကစားနိုင်သဓာ ဖဓာ်မတ်များ MP3၊ WMA၊ WAV၊ FLAC၊ APE (USB drive)

ထုတ်ကုန်အရွယ်အစား W360.5 x H213.5 × D186.5mm ထုတ်ကုန်အလႊဲချိန် 5.19 ကီလိုဂရမ် (မိုက်ခရိုဖုန်း မပါဝင်)