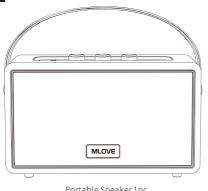

### 02 Packing List

Portable Speaker 1pc

Wireless Microphone 1pc

USB Type-C Charging Cable 1pc

User Manual 1pc