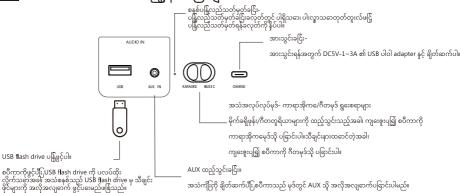

# 23 Interface Function ညွှန်ကြားချက်

USB flash drive ပန်ဖွင့်ပါ။

# 24 ဘလူးတုသ်ချိတ်ဆက်မှ

#### 1. စပီကာကို ပါဝါဖွင့်ပါ။

စပီကာကိုဖွင့်ရန် ပါဝါခလုတ်ကို 2 စက္ခကန်ကြ ဖိထားပါ။ ၎င်းသည် အချက်ပြည်မငြံ စတင်လုပ်ဆဓာင်သည်။ စပီကာပမါရှိ ဘလူးတုသ် LED မီးသည် လျင်မြန်စွာ မှတ်တုတ်မှတ်တုတ်ဖ ဖြိပါးဘလူးတုသ်ကိရိယာကို တွဲချိတ်ရန် အသင့်ရှိကြရာင်း ညွှန်ပြညည်။

#### 2၊ ဘလူးတုသ်ကိရိယာနှင့် ချိတ်ဆက်ပါ။

သင့်မိုဘိုင်းစက်ပစ္စစည်းရှိ ဘလူးတည်ရှုချေယ်မှုကိုဖွင့်ပြီး Bluetooth စက်ပစ္စစည်းစာရှင်းတွင် "Miove A300" ကိုရှာပါ။ အဆင်ဖပြသမာချိတ်ဆက်မှတွင်၊ အချက်ပဩအေသကိုကပြာရပါီး LED အချက်ပမြီးသည် ဆက်လက်ပွင့်နေမည်ဖစ်သည်။