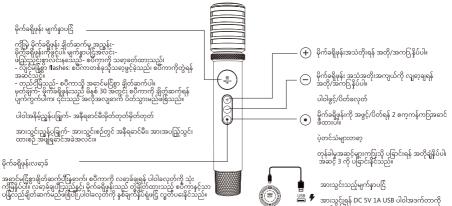

### 16 การทำงานของไมโครโฟนไร้สาย

### 17 การเชื่อมต่อไมโครโฟนไร้สาย

ကျိုးမှုဲမိုက်ခရိုဖုန်းနှင့် အသံတွဲချိတ်ခငြ်း။

01 ၿပီကာပဓါတွင် တင်ပါ၊ အသံအလုပ်လုပ်မှဒ်ကို နောက်ဘက်ရှိ ကာရာအိုကမေ့ဒ်သို့ သတ်မှတ်ပါ။ ၿပီကာသည် ချိတ်ဆက်မှအခြဲအနကို စတင်မည်ဖြစ်ပြီးကျိုးမှမိုက်ခရိုဖုန်းကို တွဲချိတ်ရန်နှင့် ချိတ်ဆက်ရန် စဆင့်နသေည်။

02 မိုက်ခရိုဖုန်းကိုဖွင့်ရန် ကျီးမှိမိုက်ခရိုဖုန်းရှိ ပါဝါခလွတ်ကို 2 စကုကန်ကဉ်ဖိထားပါး ဖိထားပါ။ ချိတ်ဆက်နစေဉ်အတွင်း မိုက်ခရိုဖုန်းစခရင်က မီးလင်းလာပါ-အစာင်မြေစွာ ချိတ်ဆက်နှစေဉ်တွင် အလင်းအခဲ။

အခြားမှတ်စုများ-

01. စပီကာသည် ကျိုးမှုမိုက်ခရိုဖုန်း 2 ခုကို ပုံပိုးပဒေသည်။ ဒုတိယကျိုးမှုမိုက်ခရိုဖုန်းကို ချိတ်ဆက်ရန် လိုအပ်ပါက၊ ဒုတိယမိုက်ခရိုဖုန်းကိုဖွင့်ပြီး-၎င်းသည် နှင်ာက်ပိုင်းတွင် အသံစနစ်သို့ အလိုအလျံတော်ချိတ်ဆက်မည်ဖစ်ြသည်။

02 အစာင်မငြံစာချိတ်ဆက်ပါမှုဆော်၊ မိုက်ခရိုဖုန်းကိုဖွင့်တိုင်း စဝီကာသို့ စကုကနဲ့ 30 အတွင်း အလိုအလျှစောက် ပြန်လည့်ချိတ်ဆက်ပါမည်။ စကုကနဲ့ 30 အတွင်း ပြန်လည်ချိတ်ဆက်မှ မအဓာင်မပြပါက၊ ၎င်းသည် တွဲချိတ်ခြင်းမှုဒ်သို ရဆက်ရှိမှုပေါ်မြေသည်။

03 စပီကာသည် MUSIC မုဒ်တွင်ရိန္ဝေပါက (နကော်ကျအောကန်ကိုစစ်ဆပေါ)၊ ကျီးပွာပ်ပြီး ကျီး မဲ့မိုက်ခရိုဖုန်းလုပ်ဆရာင်ချက်နှစ်ခုလုံးကို ပိတ်ထားသည်။ မိုက်ခရိုဖုန်းလုပ်ဆဓာင်ချက်ကို စတင်ရန် နဓာက်ကျဓာရှိ ခလုတ်ကို KARAOKE မုဒ်သို့ ပခြာင်းပြီနေတာက် မိုက်ခရိုဖုန်းသည် စပီကာကို တွဲချိတ်နိုင်သည်။