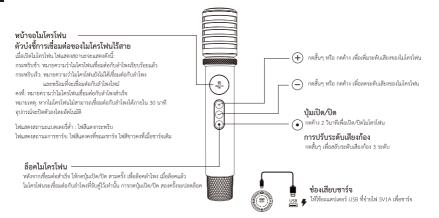

### 16 การทำงานของไมโครโฟนไร้สาย

### 17 การเชื่อมต่อไมโครโฟนไร้สาย

# โหมดเสียงเพลง ตัวเลือกศาราโอเกะ/เพลง หน้าจอแสดงสถานะ ของไปโครโฟป 0

#### การเชื่อมต่อไมโครโฟนไร้สายและอุปกรณ์เสียง

- 01 กดปุ่มเปิดลำโพง มองหาปุ่มหรือสวิตช์ที่ใช้ปรับเปลี่ยนโหมดเสียงที่ตัวลำโพง แล้วปรับเป็นโหมดคาราโอเกะ (Karaoke Mode) โดยปกติจะอยู่ด้านหลังของลำโพง เมื่อตั้งค่าโหมดคาราโอเกะแล้ว ลำโพงจะเข้าสู่สถานะรอการจับคู่กับไมโครโฟนไร้สาย
- 02 กดปุ่มเปิด/ปิดที่ตัวไมโครโฟนค้างไว้ประมาณ 2 วินาที ขณะที่กำลังจับค่กัน หน้าจอของไมโครโฟนจะกระพริบ เมื่อจับคลำเร็จ ไฟจะติดสว่างคงที่

#### **Microphone Specification:**

Battery capacity: 1500mAh
Charging method: DC5V-1A
Charging interface: USB Type-C
Charging time: 41 5v235v41 5mm

Product weight: 260g (including built-in lithium battery)

မိုက်ခရိုဖုန်း သတ်မှတ်ချက်-

ဘက်ထရီပမာဏ- 1500mAh အားသွင်းနည်းလမ်း- DCSV-1A အားသွင်းအင်တာဖဖုစ်- USB Type-C အားသွင်းအိုန်- ၃.၅ နာရီခန့် ထတ်ကန့်အရယ်အစား 41,5x235x41.5mm

ထုတ်ကုန်အရွယ်အစား 41.5x235x41.5mm ထုတ်ကုန်အလဲးေရှိန် 260g ( built-in lithium ဘက်ထရီ အပါအဝင်)