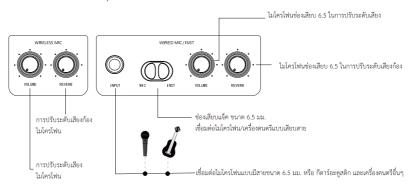

#### 07 Wireless microphone function indicator

### 08 Wireless microphone connection

#### Audio MUSIC modes:

KARAOKE/MUSIC options

### 16 การทำงานของไมโครโฟนไร้สาย

### 17 การเชื่อมต่อไมโครโฟนไร้สาย

# โหมดเสียงเพลง ตัวเลือกศาราโอเกะ/เพลง หน้าจอแสดงสถานะ ของไปโครโฟป 0

#### การเชื่อมต่อไมโครโฟนไร้สายและอุปกรณ์เสียง

- 01 กดปุ่มเปิดลำโพง มองหาปุ่มหรือสวิตช์ที่ใช้ปรับเปลี่ยนโหมดเสียงที่ตัวลำโพง แล้วปรับเป็นโหมดคาราโอเกะ (Karaoke Mode) โดยปกติจะอยู่ด้านหลังของลำโพง เมื่อตั้งค่าโหมดคาราโอเกะแล้ว ลำโพงจะเข้าสู่สถานะรอการจับคู่กับไมโครโฟนไร้สาย
- 02 กดปุ่มเปิด/ปิดที่ตัวไมโครโฟนค้างไว้ประมาณ 2 วินาที ขณะที่กำลังจับค่กัน หน้าจอของไมโครโฟนจะกระพริบ เมื่อจับคลำเร็จ ไฟจะติดสว่างคงที่