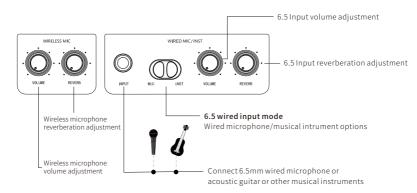

#### Audio MUSIC modes:

KARAOKE/MUSIC options

#### Wireless microphone and audio pairing

01 Turn on the speaker, set the audio working mode to karaoke mode on the back. The speaker will initiate pairing status, waiting for wireless microphone to pair and connect.

02 Press and hold the power button on the wireless microphone for 2 seconds to turn on microphone. Microphone screen flashes during pairing, and solid light while connect successfully.

03 If the speaker is in MUSIC mode (check back panel), both wired and wireless microphone functions are shut off. To initiate microphone function, please switch the button on the back to KARAOKE mode and then the microphone can pair the speaker.