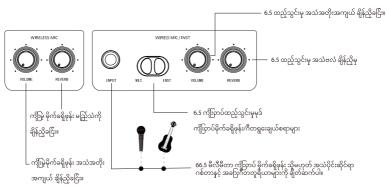

# 21 ခလုတ်များလမ်းညွှန

# 22 Backboard Function ညွှန်ကြားချက

#### Portable Speaker Specification

အသံအမျိုးအစား- ခရီးဆငေင်ကာရာအိုကစေပီကာ အားသွင်းနည်းလမ်း- USB Type-C DC5V-3A အများဆုံး

အားသွင်းချိန်- 6.5 နာရီခန့် (5V/3A အထက် adapter အတွက်) စပီကာယူနှစ်- 5.25 လက်မ subwoofer + 2 လက်မ tweeter\* 2

Bass မင္ခြိတင်မှ- Bass Duct ၊

ထည့်သွင်းမှ အင်တာဖစ့စ်- 6.5mm မိုက်ခရိုဖုန်း သို့မဟုတ် တူရိယာထည့်သွင်းမှ/

AUX တွင် 3.5mm အဝင်/USB ဒရိုက် ကစားနိုင်သဓာ ဖဓာ်မတ်များ MP3၊ WMA၊ WAV၊ FLAC၊ APE (USB drive)

ထုတ်ကုန်အရွယ်အစား W360.5 x H213.5 × D186.5mm ထုတ်ကုန်အလႊဲချိန် 5.19 ကီလိုဂရမ် (မိုက်ခရိုဖုန်း မပါဝင်)

မိုက်ခရိုဖုန်း သတ်မှတ်ချက်-

ဘက်ထရီပမာဏ- 1500mAh အားသွင်းနည်းလမ်း- DCSV-1A အားသွင်းအင်တာဖဖုစ်- USB Type-C အားသွင်းအိုန်- ၃.၅ နာရီခန့် ထတ်ကန့်အရယ်အစား 41,5x235x41.5mm

ထုတ်ကုန်အရွယ်အစား 41.5x235x41.5mm ထုတ်ကုန်အလဲးေရှိန် 260g ( built-in lithium ဘက်ထရီ အပါအဝင်)