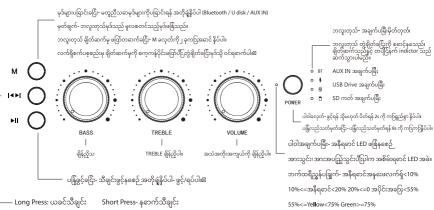

### 03 Buttons Guidance

**Modes Switch:** Short press to switch different modes (Bluetooth  $\rightarrow$  U disk  $\rightarrow$  AUX IN)

Note:Bluetooth mode is the default startup mode

**Bluetooth disconnection:** Long press the M button for 2 seconds to disconnect from the current device and enter pairing mode.

Playback: Short press while playing music: Play/Pause

**Bluetooth:** Indicator light flashes, waiting for the bluetooth pairing, the indictor will keep on once connected.

- AUX IN indicator light
- USB Drive indicator light
- o B SD Card indicator light

**Power Button:** Long press 2s to turn on or turn off.

Reset:Long press 8s to reset.

**Power indicator light:** Solid red LED while charging, solid green LED once fully charged.

**Battery indicator:**Red slow flash<10% 10%<=Red<20% 20%<=0range<55% 55%<=Yellow<75% Green>=75%

Long Press:Previous song Short Press:Next song