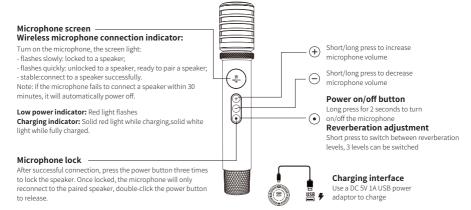

#### 07 Wireless microphone function indicator

### 08 Wireless microphone connection

02 Press and hold the power button on the wireless microphone for 2 seconds to turn on microphone. Microphone screen flashes during pairing, and solid light while connect successfully.

#### Other Notes:

01. The speaker supports 2 wireless microphones. If you need to connect the second wireless microphone, turn on the second microphone and it will automatically connect to the audio system later.

02. After successful connection, the microphone will automatically reconnect to the speaker within 30 seconds every time it is turned on. If the reconnection fails within 30 seconds, it will enter pairing mode.

03 If the speaker is in MUSIC mode (check back panel), both wired and wireless microphone functions are shut off. To initiate microphone function, please switch the button on the back to KARAOKE mode and then the microphone can pair the speaker.