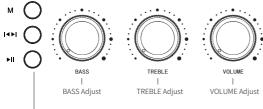

**Power Button:** Long press 2s to turn on or turn off.

Reset:Long press 8s to reset.

**Power indicator light:** Solid red LED while charging, solid green LED once fully charged.

**Battery indicator:**Red slow flash<10% 10%<=Red<20% 20%<=0range<55% 55%<=Yellow<75% Green>=75%