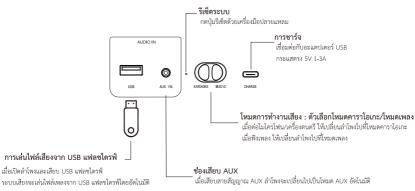

### 03 Buttons Guidance

**Modes Switch:** Short press to switch different modes (Bluetooth  $\rightarrow$  U disk  $\rightarrow$  AUX IN)

Note:Bluetooth mode is the default startup mode

**Bluetooth disconnection:** Long press the M button for 2 seconds to disconnect from the current device and enter pairing mode.

Playback: Short press while playing music: Play/Pause

**Bluetooth:** Indicator light flashes, waiting for the bluetooth pairing, the indictor will keep on once connected.

- AUX IN indicator light
- USB Drive indicator light
- o B SD Card indicator light

**Power Button:** Long press 2s to turn on or turn off.

Reset:Long press 8s to reset.

**Power indicator light:** Solid red LED while charging, solid green LED once fully charged.

**Battery indicator:**Red slow flash<10% 10%<=Red<20% 20%<=0range<55% 55%<=Yellow<75% Green>=75%

Long Press:Previous song Short Press:Next song

#### Portable Speaker Specification

Audio type: Portable karaoke speaker

Charging method: USB Type-C DC5V-3A maximum

Charging time: About 6.5 hours (for adapters above 5V/3A)

Speaker unit: 5.25 inch subwoofer+2 inch tweeter \* 2

Speaker unit: 5.25 inch s

Bass Enhancement: Bass Duct

Input interface: 6.5mm microphone or instrument input/

AUX IN 3.5mm input/USB drive

Playable formats: MP3, WMA, WAV, FLAC, APE (USB drive)
Product size: W360 5 × H213 5 × D186 5mm