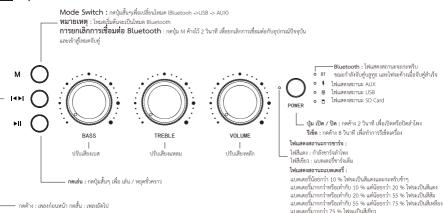

### 03 Buttons Guidance

**Modes Switch:** Short press to switch different modes (Bluetooth  $\rightarrow$  U disk  $\rightarrow$  AUX IN)

Note:Bluetooth mode is the default startup mode

**Bluetooth disconnection:** Long press the M button for 2 seconds to disconnect from the current device and enter pairing mode.

Playback: Short press while playing music: Play/Pause

**Bluetooth:** Indicator light flashes, waiting for the bluetooth pairing, the indictor will keep on once connected.

- AUX IN indicator light
- USB Drive indicator light
- o B SD Card indicator light

**Power Button:** Long press 2s to turn on or turn off.

Reset:Long press 8s to reset.

**Power indicator light:** Solid red LED while charging, solid green LED once fully charged.

**Battery indicator:**Red slow flash<10% 10%<=Red<20% 20%<=0range<55% 55%<=Yellow<75% Green>=75%

Long Press:Previous song Short Press:Next song

## 12 ปุ่มการใช้งาน

# 15 การเชื่อมต่อบลูทูธ

#### 1. เปิดลำโพง :

หลังจากเปิดลำโพง ให้กดบุ่ม "M" ค้างไว้ 2 วินาที เพื่อเปิดโหมดจับคู่ BLUETOOTH ไฟแสดงสถานะ BLUETOOTH จะกะพริบ ในระหว่างรอการจับคู่

#### 2. การเชื่อมต่อกับอุปกรณ์ :

เปิดใช้งานบลูทูธบนอุปกรณ์ของท่านและค้นหาชื่อ "Mlove A300" เพื่อเชื่อมต่อ เมื่อเชื่อมต่อสำเร็จแล้ว ไฟแสดงสถานะจะค้างและจะมีเสียงแจ้งเตือน

ในการใช้งานครั้งต่อไป ตราบใดที่บลูทูธของอุปกรณ์มือถือยังใช้งานได้ สำโพงจะเชื่อมต่อกับอุปกรณ์มือถือโดยอัตโนมัติ

#### การยกเลิกการเชื่อมต่อ Bluetooth :

กตปุ่ม M ค้างไว้ 2 วินาที: เพื่อยกเลิกการเชื่อมต่อกับอุปกรณ์ที่กำลังใช้งานอยู่ เช้าสู่โหมตการจับคู่ และรอการเชื่อมต่อใหม่